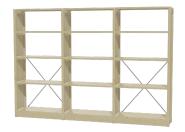

Cross braces are not suitable where the width is greater then the height

Note: When building multiple bays you only require a brace every other bay of shelving

For example for a 3 bay setup, build bay 1 and bay 3, fit the cross braces and then use shelves to join them