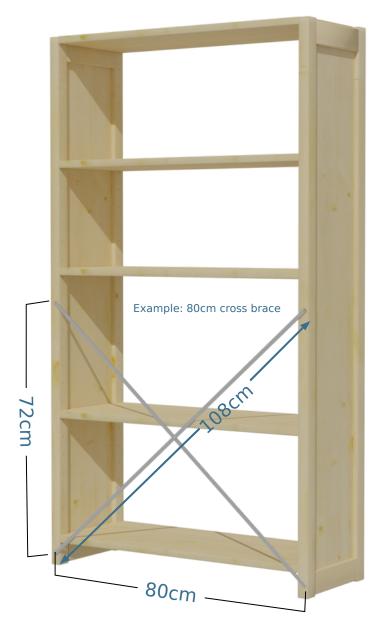

We do not recommend cross bracing units that are taller than 148cm and less than 30cm deep, instead use wall attachments or a combination of wall attachments and cross braces

Select the crossbrace size to match the shelf width

| Shelf<br>width | Crossbrace<br>length | Product<br>code |
|----------------|----------------------|-----------------|
| 40cm           | 63cm                 | CB40            |
| 50cm           | 73cm                 | CB50            |
| 60cm           | 83cm                 | CB60            |
| 70cm           | 96cm                 | CB70            |
| 80cm           | 108cm                | CB80            |
| 90cm           | 116cm                | CB90            |
| 100cm          | 126cm                | CB100           |
| 120cm          | 155cm                | CB120           |

Cross braces are not suitable where the width is greater then the height

Note: When building multiple bays you only require a brace every other bay of shelving

For example for a 3 bay setup, build bay 1 and bay 3, fit the cross braces and then use shelves to join them