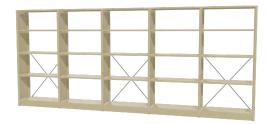

Cross braces are not suitable where the width is greater then the height

Note: When building multiple bays you only require a brace every other bay of shelving

For example for a 3 bay setup, build bay 1 and bay 3, fit the cross braces and then use shelves to join them